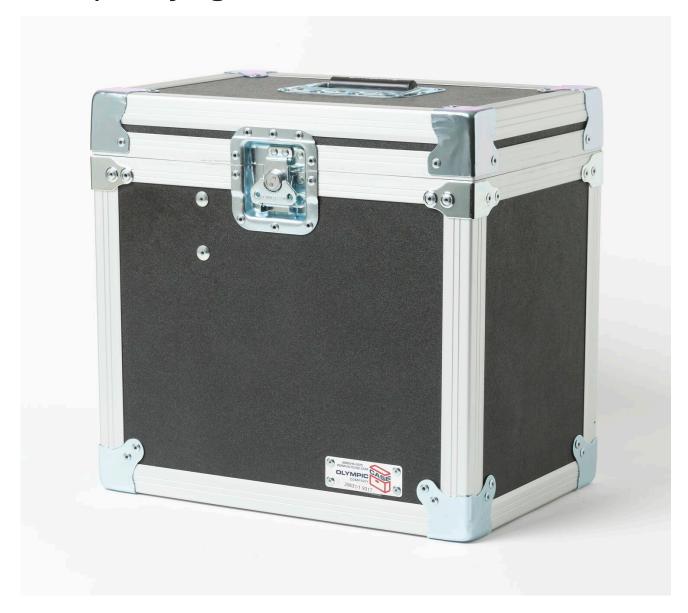

### **Product overview: 9317 | Carrying Case: 7103**

- Carrying case for the 7103 Micro-Bath Thermometer Calibrator
- Laminated birch or lightweight composite panels

- Recessed steel handles and latches
- Foam lined for impact protection