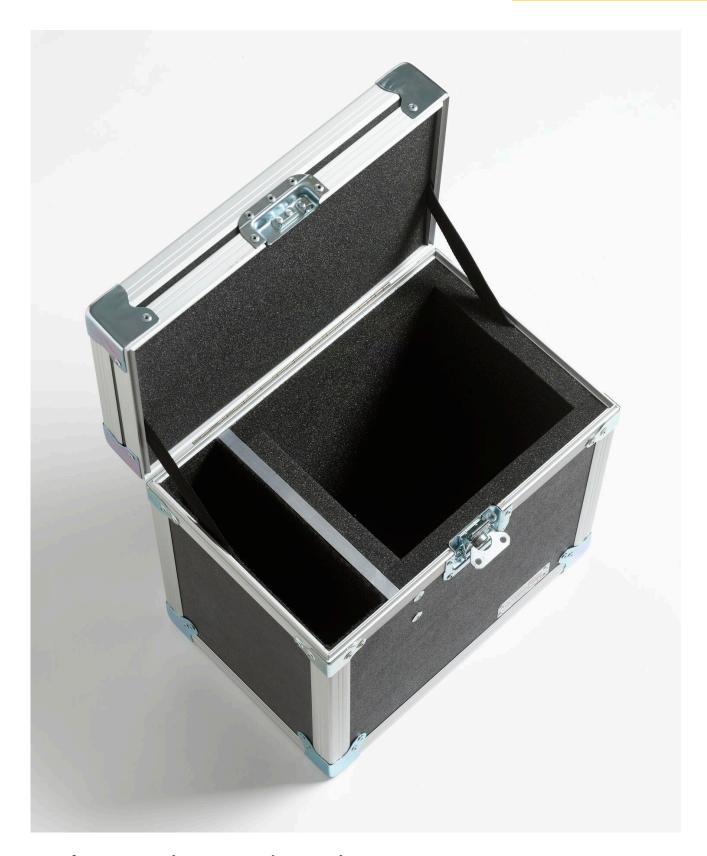

### **Product overview: 9317 | Carrying Case: 7103**

- Carrying case for the 7103 Micro-Bath Thermometer Calibrator
- Laminated birch or lightweight composite panels

- Recessed steel handles and latches
- Foam lined for impact protection