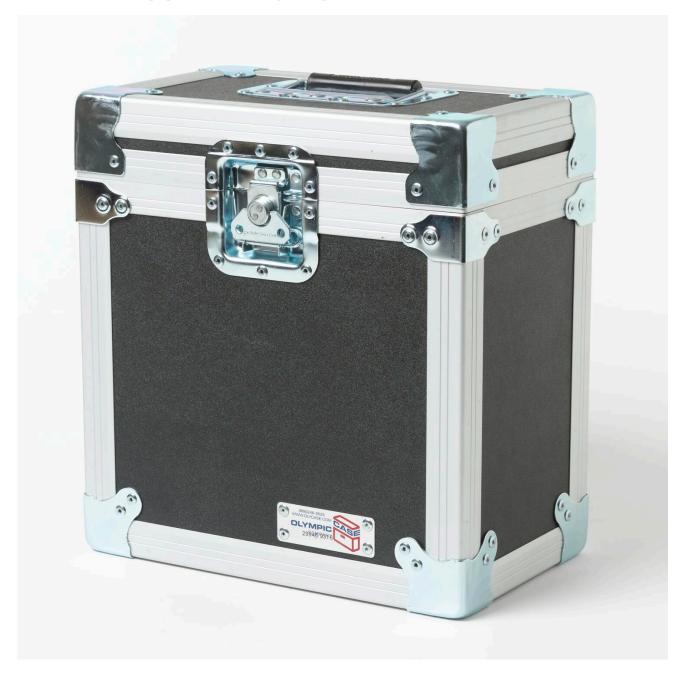

## **Product overview: 9316 | Rugged Carrying Case: 9103**

- Rugged carrying case for the 9103 Dry-Well Calibrator
- Laminated birch or lightweight composite panels
- 2 Fluke Corporation 9316 | Rugged Carrying Case : 9103

- Recessed steel handles and latches
- Foam lined for impact protection