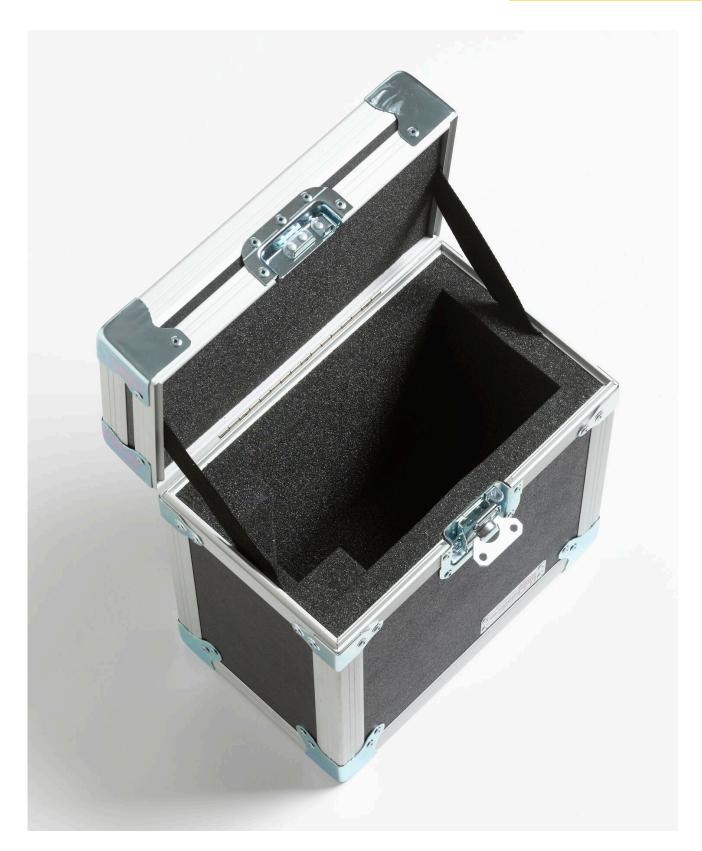

## **Product overview: 9316 | Rugged Carrying Case: 9103**

- Rugged carrying case for the 9103 Dry-Well Calibrator
- Laminated birch or lightweight composite panels
- 2 Fluke Corporation 9316 | Rugged Carrying Case : 9103

- Recessed steel handles and latches
- Foam lined for impact protection